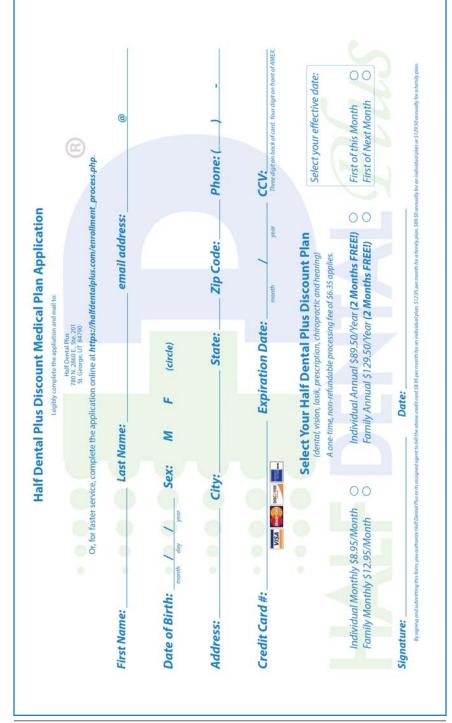

#### HOW DO I ENROLL IN HALF DENTAL PLUS?

Complete the application located in this brochure or sign-up online at https://halfdentalplus.com/enrollment\_process.php.

You can contact Half Dental Plus by: