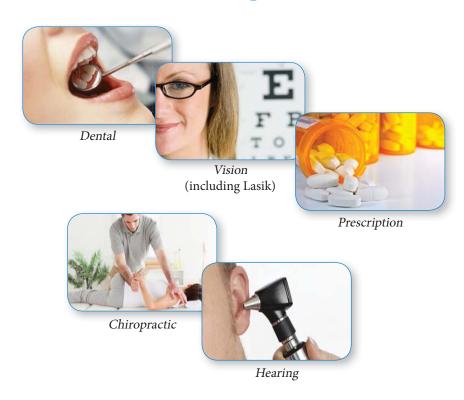

### What is Half Dental Plus?

Half Dental Plus is the brand name for a family of discount health products focused on providing a variety of affordable plan choices to consumers. Our portfolio of health products includes:

- dental
- vision
- prescription
- chiropractic
- · hearing.

HDP is committed to providing access to convenient health care delivery, easy-to-understand products and value-added services that help customers better manage their healthcare dollars and get the most out of their expenditures— ultimately seeking to protect not only financial security but also the health and well being of its customers.

## One membership includes...

...for the entire family!

### **Individuals and Families**

Half Dental Plus is a leader in providing families with savings in Dental, Vision, Lasik, Prescription, Chiropractic, and Hearing solutions. With Half Dental Plus you can choose from an unsurpassed portfolio of program options.